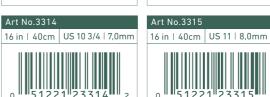

# 16 in | 40cm | US 0 | 2,0mm

16 in | 40cm | US 10 | 6,0mm

16 in | 40cm | US 10 1/2 | 6,5mm

16 in | 40cm | US 7 | 4,5mm

16 in | 40cm | US 9 | 5,5mm