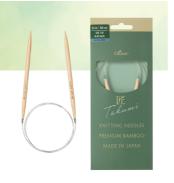

# Los tiempos han cambiado.

Llega la hora de las agujas de tejer circulares de bambú PRO Takumi. El bambú de PRO Takumi es sostenible, pulido hasta la perfección, y presenta una sensación excepcional para su primera experiencia tejiendo. Mejore su experiencia tejiendo con PRO Takumi.

#### Puntas cónicas ideales

La tecnología de procesado de bambú de alta calidad de Clover ha logrado unas puntas cónicas ideales que fácilmente pueden agarrar las suturas y evitar la rotura de hilos.

#### 2 Superficie suavemente sedosa sin recubrimiento

El cuidado proceso de pulido crea una superficie suave y una textura natural para dar unas perfectas puntadas sin dejar deslizar su pieza.

### Cordón flexible y relajado

El nuevo y mejorado cordón no se retorcerá ni girará.

#### 4 Punta con código de color \*1

Cada uno de los tamaños de cordón tiene una punta de color diferente, lo que facilita una rápida identificación visual. La combinación de estética y practicidad hace que sea visualmente atractiva y útil.

#### Impecables uniones lisas

Las impecables uniones entre la aguja y el cordón logran un fluido deslizamiento sin enganches. Gracias a la reducción del tamaño del componente metálico, podrá sentir mejor la textura de bambú.

La rica textura del bambú que solo Takumi puede ofrecer se adapta cómodamente a su mano.

El componente metálico de acero inoxidable es a la vez duradero y resistente al deterioro por el paso del tiempo.

# **♦** Cordón giratorio \*²

Gracias a su cordón giratorio, no se queda enredada, lo que le permitirá tejer sin obstáculos.