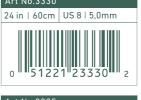

# 24 in / 60 cm

NUEVO Agujas Circulares PRO "Takumi"

24 in | 60cm | US 9 | 5,5mm