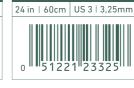

# 24 in / 60 cm

NUEVO Agujas Circulares PRO "Takumi"

24 in | 60cm | US 9 | 5,5mm