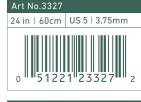

# 24 in / 60 cm

NUEVO Agujas Circulares PRO "Takumi"

24 in | 60cm | US 9 | 5,5mm