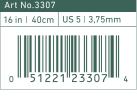

# 16 in | 40cm | US 0 | 2,0mm

16 in | 40cm | US 10 | 6,0mm

16 in | 40cm | US 10 1/2 | 6,5mm

16 in | 40cm | US 7 | 4,5mm

16 in | 40cm | US 9 | 5,5mm