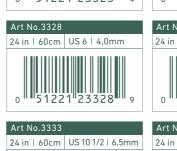

# 24 in / 60 cm

NUEVO Agujas Circulares PRO "Takumi"

24 in | 60cm | US 9 | 5,5mm