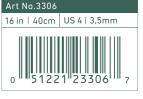

# 16 in | 40cm | US 0 | 2,0mm

16 in | 40cm | US 10 | 6,0mm

16 in | 40cm | US 10 1/2 | 6,5mm

16 in | 40cm | US 7 | 4,5mm

16 in | 40cm | US 9 | 5,5mm