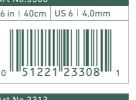

# 16 in | 40cm | US 0 | 2,0mm

16 in | 40cm | US 10 | 6,0mm

16 in | 40cm | US 10 1/2 | 6,5mm

16 in | 40cm | US 7 | 4,5mm

16 in | 40cm | US 9 | 5,5mm