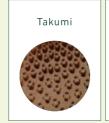

#### 2 Superficie suavemente sedosa sin recubrimiento

El cuidado proceso de pulido crea una superficie suave y una textura natural para dar unas perfectas puntadas sin dejar deslizar su pieza.

#### Se ha mejorado la marca de grabado.

Ahora el grabado es más sutil, creando una superficie más suave que asegura un deslizamiento interrumpido