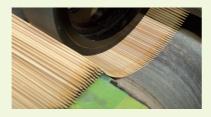

#### Puntas cónicas ideales

La tecnología de procesado de bambú de alta calidad de Clover ha logrado unas puntas cónicas ideales que fácilmente pueden agarrar las suturas y evitar la rotura de hilos.

#### 2 Superficie suavemente sedosa sin recubrimiento

El cuidado proceso de pulido crea una superficie suave y una textura natural para dar unas perfectas puntadas sin dejar deslizar su pieza.