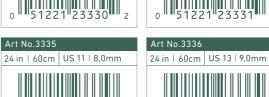

# 24 in / 60 cm

NUEVO Agujas Circulares PRO "Takumi"

24 in | 60cm | US 9 | 5,5mm