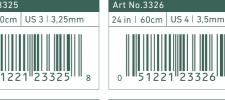

# 24 in / 60 cm

NUEVO Agujas Circulares PRO "Takumi"

24 in | 60cm | US 9 | 5,5mm