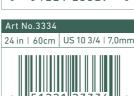

# 24 in / 60 cm

NUEVO Agujas Circulares PRO "Takumi"

24 in | 60cm | US 9 | 5,5mm