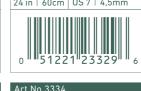

# 24 in / 60 cm

NUEVO Agujas Circulares PRO "Takumi"

24 in | 60cm | US 9 | 5,5mm