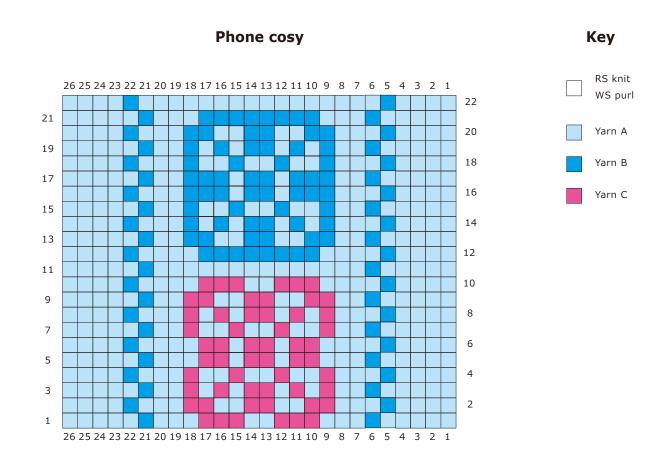

### <Knitting Instructions>

With yarn B, cast on 26 sts.

Rows 1-4: [K1, p1] to end.

Change to yarn A.

Rows 5-9: Starting with a k (RS) row, work 5 rows in St st.

Rows 10-53: Work the chart twice, starting with a p (WS) row and finishing with a k (RS) row.

Fasten off yarn C.

Rows 54-57: Using yarn A only, starting with a p row, work 4 rows in St st.

Change to yarn B.

Rows 58-63: Starting with a p row, work 6 rows in St st.

Row 64 (WS): K (for edge row).

Rows 65-70: Starting with a k row, work 6 rows in St st.