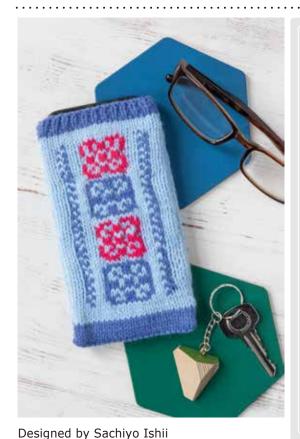

# Phone cosy

Finished size: 8.5 x 17cm

### **Materials**

- [A] 10g DK (8-ply) weight yarn in sky blue
- Small amounts of DK (8-ply) weight yarn in [B] blue, [C] red

### To make up

Fold cosy along edge row. Sew side seams. Weave in ends.