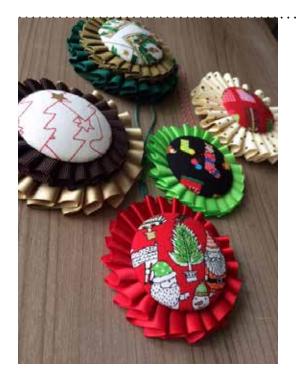

## Rosette Decorations for Christmas



## Tools

- Rosette Maker (Large) (Art No. 8431)
- Patchwork Scissors (Mini) (Art No. 493/CW)

Rosette Maker (Large)

<u>Patchwork</u> Scissors (Mini)

## Material

- Ribbon (width 24 mm): 90 cm
- Printed fabric: 10 cm x 10 cm
- Embroidery Thread (DMC No. 25): 2 colors
- Embelishment for the back side
- 1. Make a center part of Rosette Maker.





2. Make a rosette.



- 3. Attach the cord to the back side of rosette before fixing with sticker.
- 4. Attach stickers on both sides to keep hanging cord in place.







- 5. Attach an embelishment on the back side.
- 6. Attach center part from step 2 to finish.