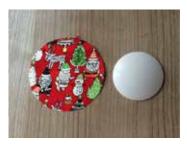

## Material

- Ribbon (width 24 mm): 90 cm
- Printed fabric: 10 cm x 10 cm
- Embroidery Thread (DMC No. 25): 2 colors
- Embelishment for the back side
- 1. Make a center part of Rosette Maker.

2. Make a rosette.