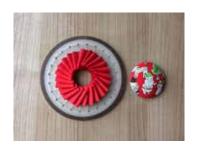

- 3. Attach the cord to the back side of rosette before fixing with sticker.
- 4. Attach stickers on both sides to keep hanging cord in place.

- 5. Attach an embelishment on the back side.
- 6. Attach center part from step 2 to finish.