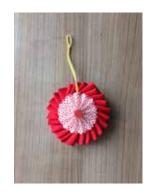

## Rosette Decorations for Christmas

## Material

- Ribbon (width 24 mm): 90 cm
- Printed fabric: 10 cm x 10 cm
- Embroidery Thread (DMC No. 25): 2 colors
- Embelishment for the back side
- 1. Make a center part of Rosette Maker.

2. Make a rosette.

- 3. Attach the cord to the back side of rosette before fixing with sticker.
- 4. Attach stickers on both sides to keep hanging cord in place.

- 5. Attach an embelishment on the back side.
- 6. Attach center part from step 2 to finish.