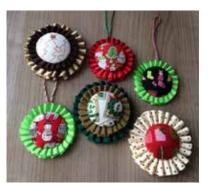

## Rosette Decorations for Christmas



## Tools

- Rosette Maker (Large) (Art No. 8431)
- Patchwork Scissors (Mini) (Art No. 493/CW)

Rosette Maker (Large)

<u>Patchwork</u> Scissors (Mini)

## Material

- Ribbon (width 24 mm): 90 cm
- Printed fabric: 10 cm x 10 cm
- Embroidery Thread (DMC No. 25): 2 colors
- Embelishment for the back side
- 1. Make a center part of Rosette Maker.





2. Make a rosette.



- 3. Attach the cord to the back side of rosette before fixing with sticker.
- 4. Attach stickers on both sides to keep hanging cord in place.







- 5. Attach an embelishment on the back side.
- 6. Attach center part from step 2 to finish.