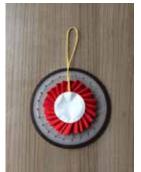

## Rosette Decorations for Christmas

## Material

- Ribbon (width 24 mm): 90 cm
- Printed fabric: 10 cm x 10 cm
- Embroidery Thread (DMC No. 25): 2 colors
- Embelishment for the back side
- 1. Make a center part of Rosette Maker.

2. Make a rosette.

- 3. Attach the cord to the back side of rosette before fixing with sticker.
- 4. Attach stickers on both sides to keep hanging cord in place.

- 5. Attach an embelishment on the back side.
- 6. Attach center part from step 2 to finish.