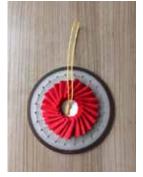

## Rosette Decorations for Christmas

## Material

- Ribbon (width 24 mm): 90 cm
- Printed fabric: 10 cm x 10 cm
- Embroidery Thread (DMC No. 25): 2 colors
- Embelishment for the back side
- 1. Make a center part of Rosette Maker.

2. Make a rosette.

- 3. Attach the cord to the back side of rosette before fixing with sticker.
- 4. Attach stickers on both sides to keep hanging cord in place.

- 5. Attach an embelishment on the back side.
- 6. Attach center part from step 2 to finish.