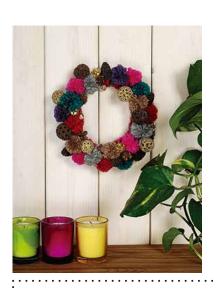

## Pom Pom Wreath

## Material

- Wreath Frame
- Wool Yarn
- Decorative Pine Cones

1. Make pom poms with your favorite wool yarns.

\*In the wreath pictured, 20pcs of pom poms made with Pom-Pom Maker 25mm were used.

2. Attach pom poms to wreath with glue gun.

\*For extra embellishment, place pine cones between pom poms as desired.

## TIPS:

Pine cones colored in gold makes for a gorgeous finish!

Glue guns are easy to use and make pom poms and pine cones securely attached to wreath.

By placing pom poms and pines cones close together you' Il end up with a fuller, more complete finish.