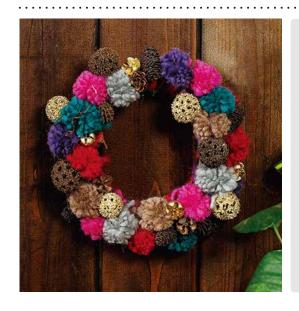

## Pom Pom Wreath

## Material

- Wreath Frame
- Wool Yarn
- Decorative Pine Cones

1. Make pom poms with your favorite wool yarns.

\*In the wreath pictured, 20pcs of pom poms made with Pom-Pom Maker 25mm were used.

2. Attach pom poms to wreath with glue gun.

\*For extra embellishment, place pine cones between pom poms as desired.

## TIPS:

Pine cones colored in gold makes for a gorgeous finish!

Glue guns are easy to use and make pom poms and pine cones securely attached to wreath.

By placing pom poms and pines cones close together you' Il end up with a fuller, more complete finish.