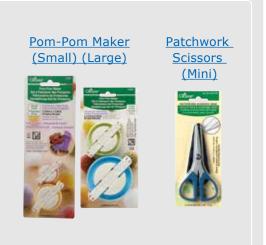

## Tools

- Pom-Pom Maker (Small) (Large) (Art No. 3124/3126)
- Patchwork Scissors (Mini) (Art No. 493/CW)
- Glue gun