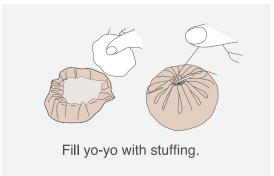

## Material

- fabric: approx. 5 cm x 5 cm for 1 pc.
- stuffing
- ribbon

Patchwork
Scissors
(Mini)

The amazing combination of a pine cone and yo-yo "balls" creates this Pine Tree decoration.

Make the yo-yo ball by inserting a small bit of stuffing into the yo-yo before drawing up on the center.