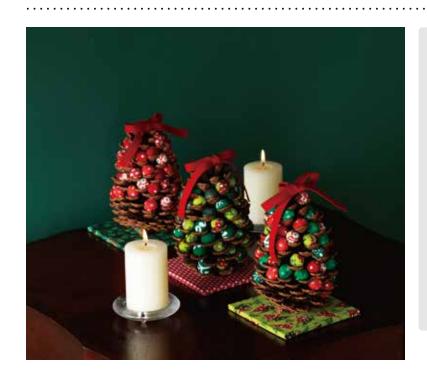

## Pine Tree Decoration

## Material

- fabric: approx. 5 cm x 5 cm for 1 pc.
- stuffing
- ribbon

Patchwork
Scissors
(Mini)

The amazing combination of a pine cone and yo-yo "balls" creates this Pine Tree decoration.

Make the yo-yo ball by inserting a small bit of stuffing into the yo-yo before drawing up on the center.

Place the Extra Small yo-yo ball into each space on the pine cone and glue in place.

Top the Pine Tree off with a ribbon.

Cover a base with one of the yo-yo fabrics for display or hang as a decoration on the tree.