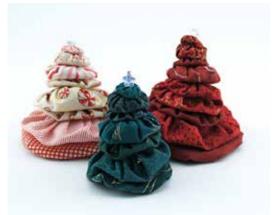

## Holiday Yo-Yo Tree

## Holiday Yo-Yo Tree

- 1. Make flat yo-yo for 1, 4, 6 and 8.
- 2. Make stuffing yo-yo for 2, 3, 5 and 7.
- 3. Only for 8, face it down then stuck other yo-yos on 8 from 7 to 1.
- 4. String them and beads or embelishments on top with a thread.