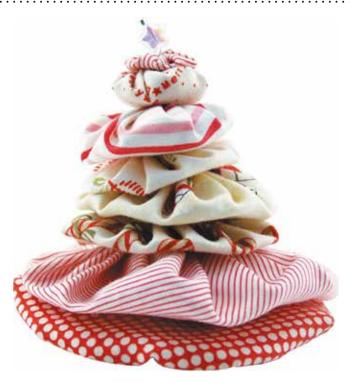

## Holiday Yo-Yo Tree

## Holiday Yo-Yo Tree

- 1. Make flat yo-yo for 1, 4, 6 and 8.
- 2. Make stuffing yo-yo for 2, 3, 5 and 7.
- 3. Only for 8, face it down then stuck other yo-yos on 8 from 7 to 1.
- 4. String them and beads or embelishments on top with a thread.