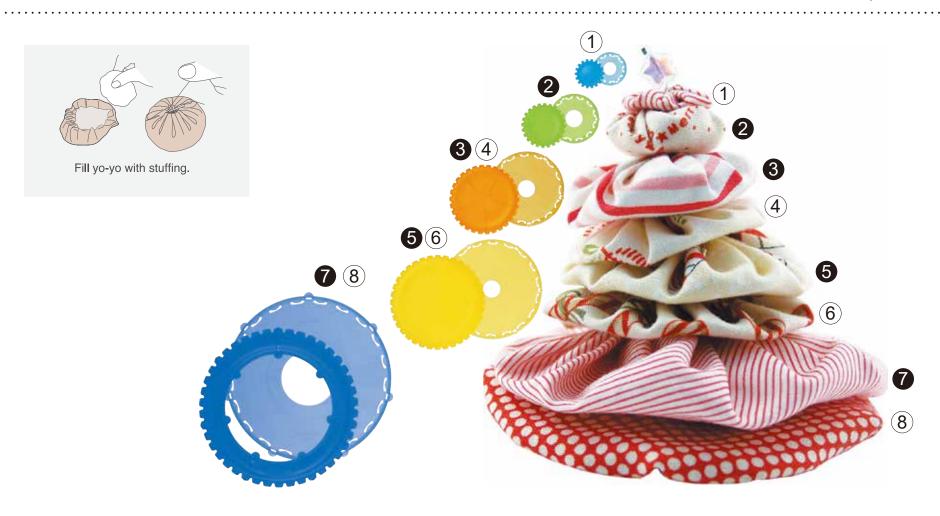

## Holiday Yo-Yo Tree

- 1. Make flat yo-yo for 1, 4, 6 and 8.
- 2. Make stuffing yo-yo for 2, 3, 5 and 7.
- 3. Only for 8, face it down then stuck other yo-yos on 8 from 7 to 1.
- 4. String them and beads or embelishments on top with a thread.