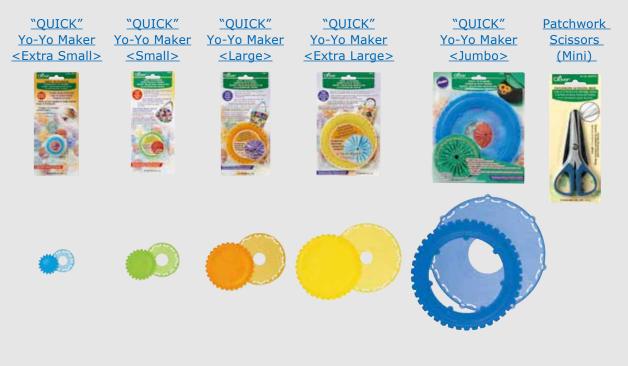

## Tools • "QUICK" Yo-Yo Maker Art No. 8702 <Extra Small> 8700 <Small> 8701 <Large> 8703 <Extra Large> 8708 <Jumbo> • Patchwork Scissors Mini (Art No. 493/CW) "QUICK" Yo-Yo Maker <Extra Small> \*\*QUICK" Yo-Yo Maker <Small> \*\*County County Count

Material

• fabric (approx.)

for Yo-Yo <Extra Small> : 5 cm x 5 cm for 1 pc. for Yo-Yo <Small> : 8 cm x 8 cm for 1 pc.

for Yo-Yo <Large> : 12 cm x 12 cm for 1 pc.

for Yo-Yo <Extra Large> : 15 cm x 15 cm for 1 pc. for Yo-Yo <Jumbo> : 22 cm x 22 cm for 1 pc.